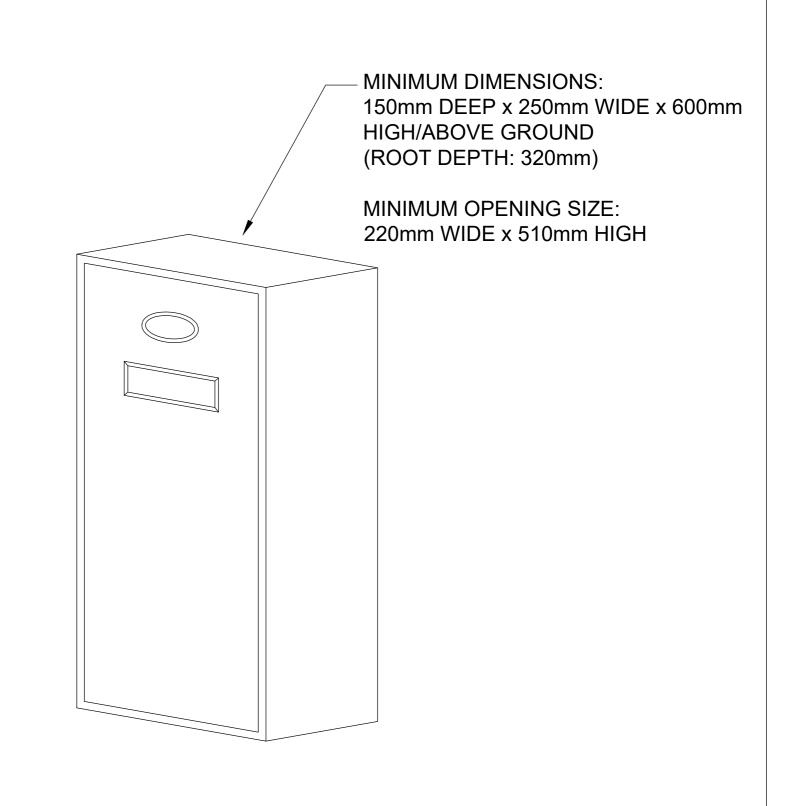

Note: Typical arrangement shown contractor to adapt to suit the individual pole dimension.

DETAIL 1

TYPICAL LIGHT POLE ARRANGEMENT DETAIL

SCALE 1:25

**FOUNDATION DETAIL** 

DETAIL 4

TYPICAL UNMETERED SINGLE PHASE PILLAR