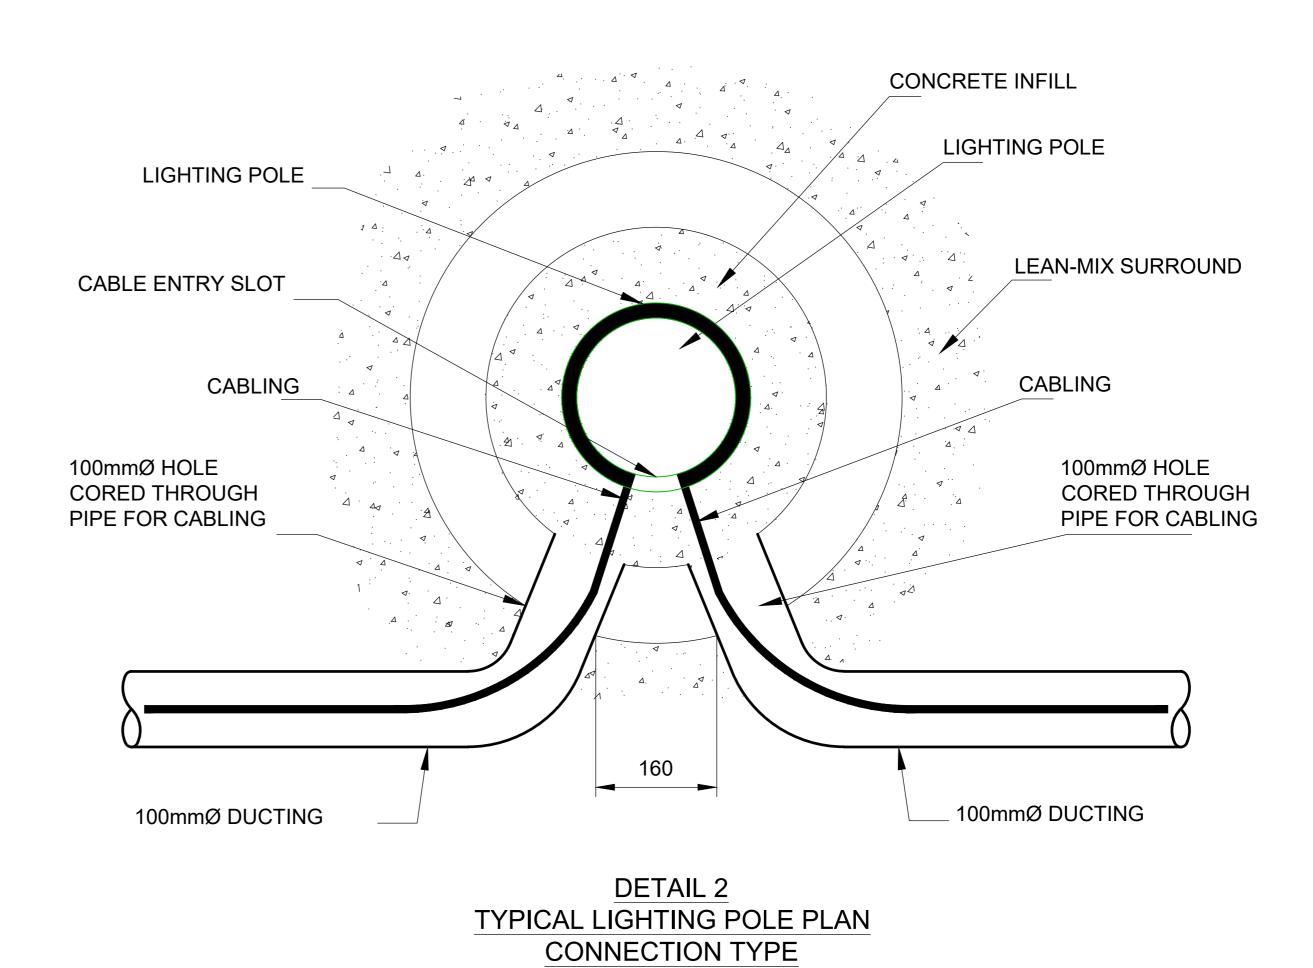

Note: Typical arrangement shown contractor to adapt to suit the individual pole dimension.

DETAIL 1

TYPICAL LIGHT POLE ARRANGEMENT DETAIL

SCALE 1:25

**FOUNDATION DETAIL** 

DETAIL 4

TYPICAL UNMETERED SINGLE PHASE PILLAR