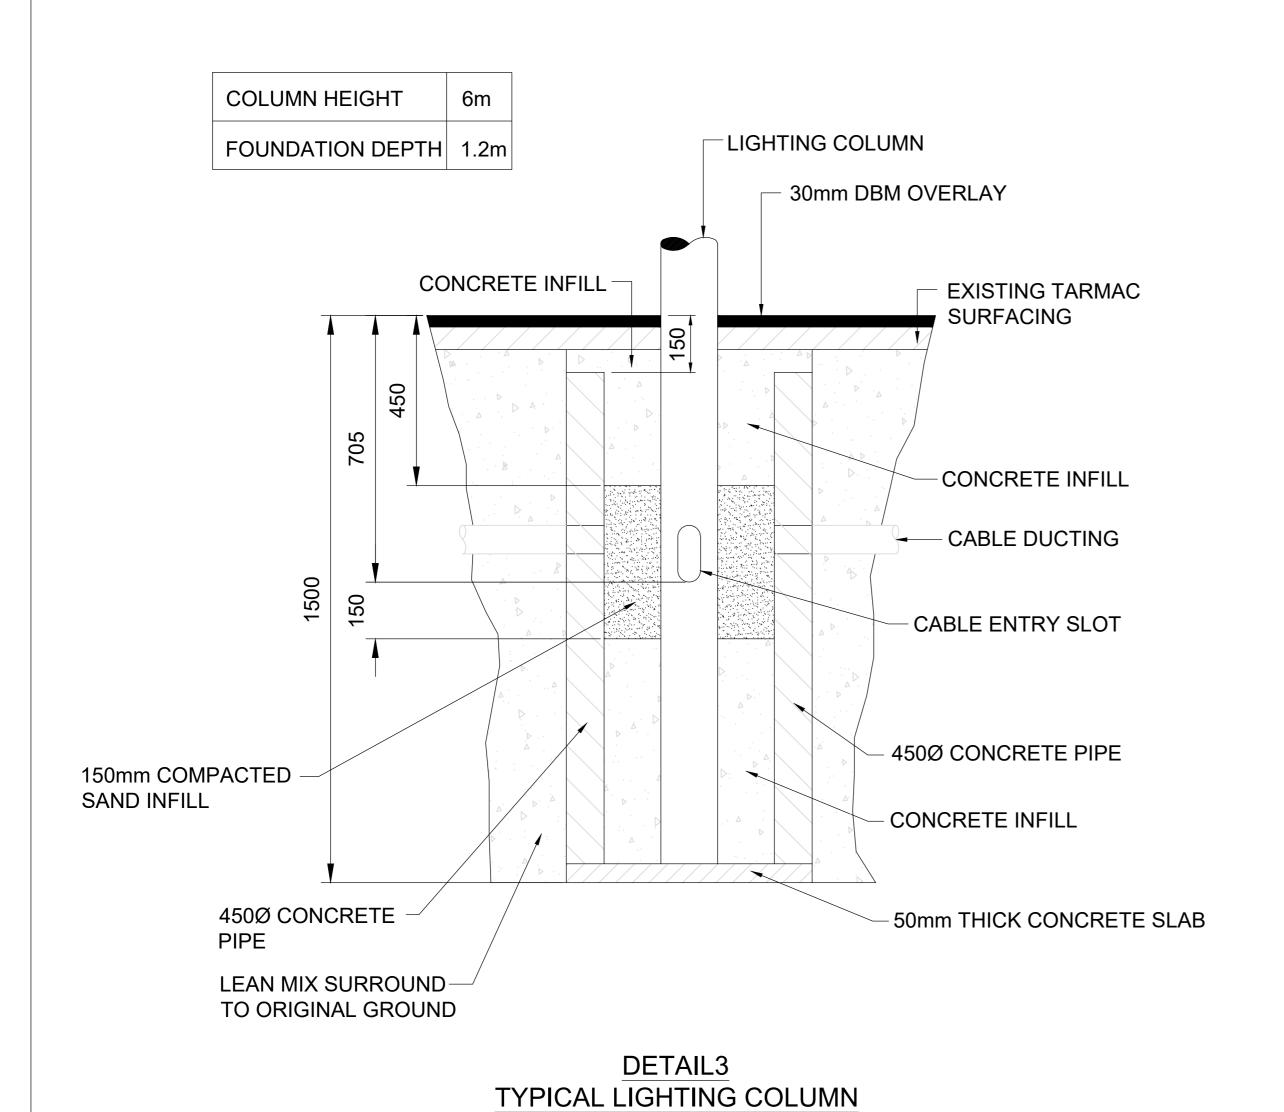

Note: Typical arrangement shown contractor to adapt to suit the individual pole dimension.

DETAIL 1

TYPICAL LIGHT POLE ARRANGEMENT DETAIL

SCALE 1:25

**FOUNDATION DETAIL** 

DETAIL 4

TYPICAL UNMETERED SINGLE PHASE PILLAR